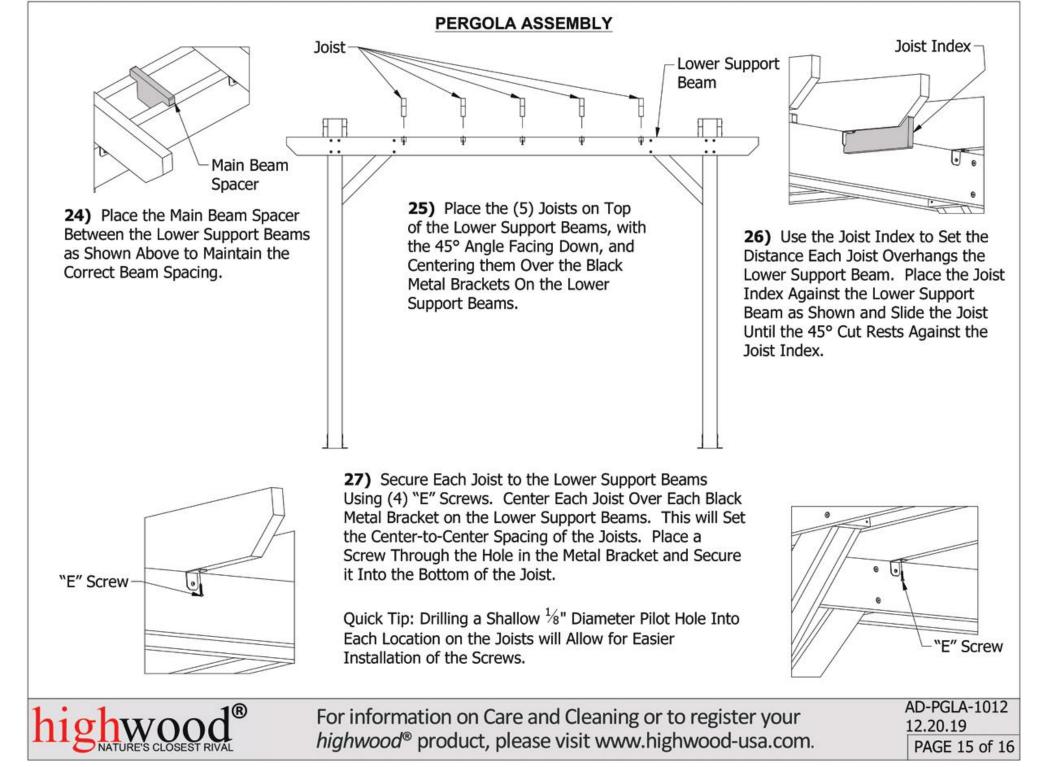

n Detail ``Α″.

**12)** Place a Post at the Other End of the Lower Support Beam, Aligning the Support Beam with the Lower Set of Holes in the Post, and Secure Using (4) "B" Bolts as Shown in Detail "B". At this Point the Pergola Will Stand without Need for Additional Supports.







Upper Support Beam

**15)** Attach the Remaining (2) Upper Support Beams Using (16) "B" Bolts, as Shown to the Right and in Detail "A". These Should be Installed on the Opposite Sides of Each Post as the Upper Support Beams Installed Previously. Quick Tip: Do not Fully Tighten Bolts Until all Bolts are Aligned and Started. "B" Bolt (x4) DETAIL A AD-PGLA-1012 For information on Care and Cleaning or to register your 12.20.19 *highwood*<sup>®</sup> product, please visit www.highwood-usa.com. PAGE 11 of 16











PAGE 16 of 16