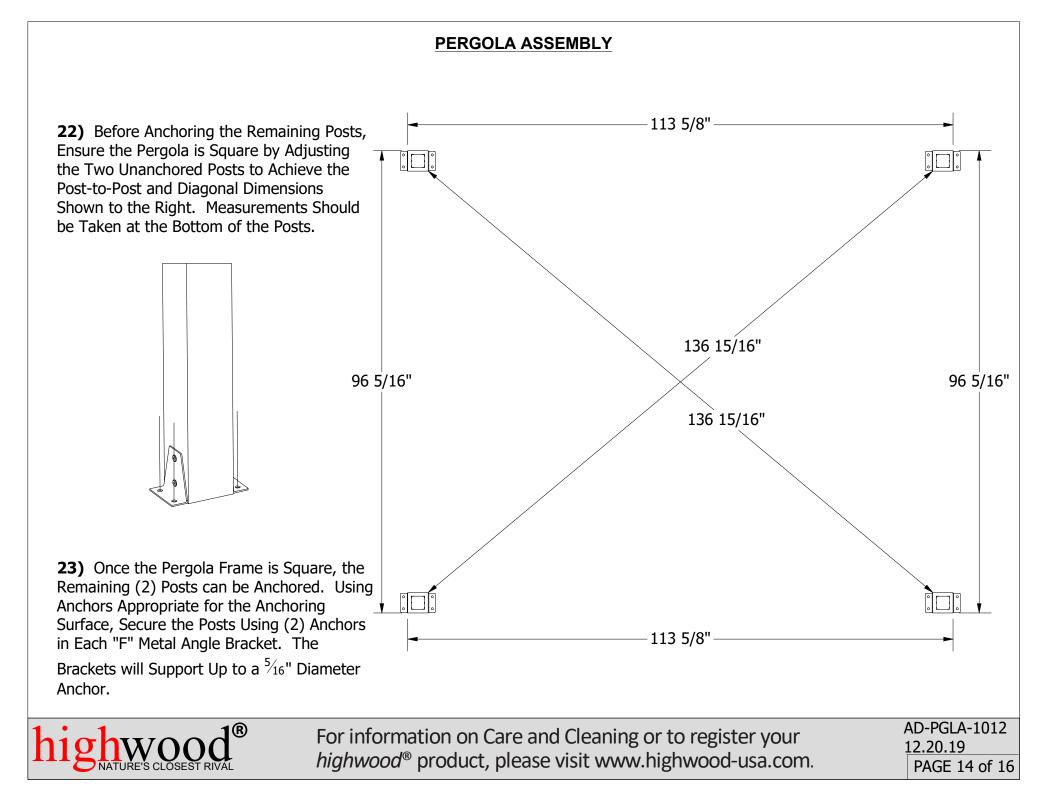

in Detail ``Α″.

**12)** Place a Post at the Other End of the Lower Support Beam, Aligning the Support Beam with the Lower Set of Holes in the Post, and Secure Using (4) "B" Bolts as Shown in Detail "B". At this Point the Pergola Will Stand without Need for Additional Supports.







Upper Support Beam

**15)** Attach the Remaining (2) Upper Support Beams Using (16) "B" Bolts, as Shown to the Right and in Detail "A". These Should be Installed on the Opposite Sides of Each Post as the Upper Support Beams Installed Previously. Quick Tip: Do not Fully Tighten Bolts Until all Bolts are Aligned and Started. "B" Bolt (x4) DETAIL A AD-PGLA-1012 For information on Care and Cleaning or to register your 12.20.19 *highwood*<sup>®</sup> product, please visit www.highwood-usa.com. PAGE 11 of 16











PAGE 16 of 16