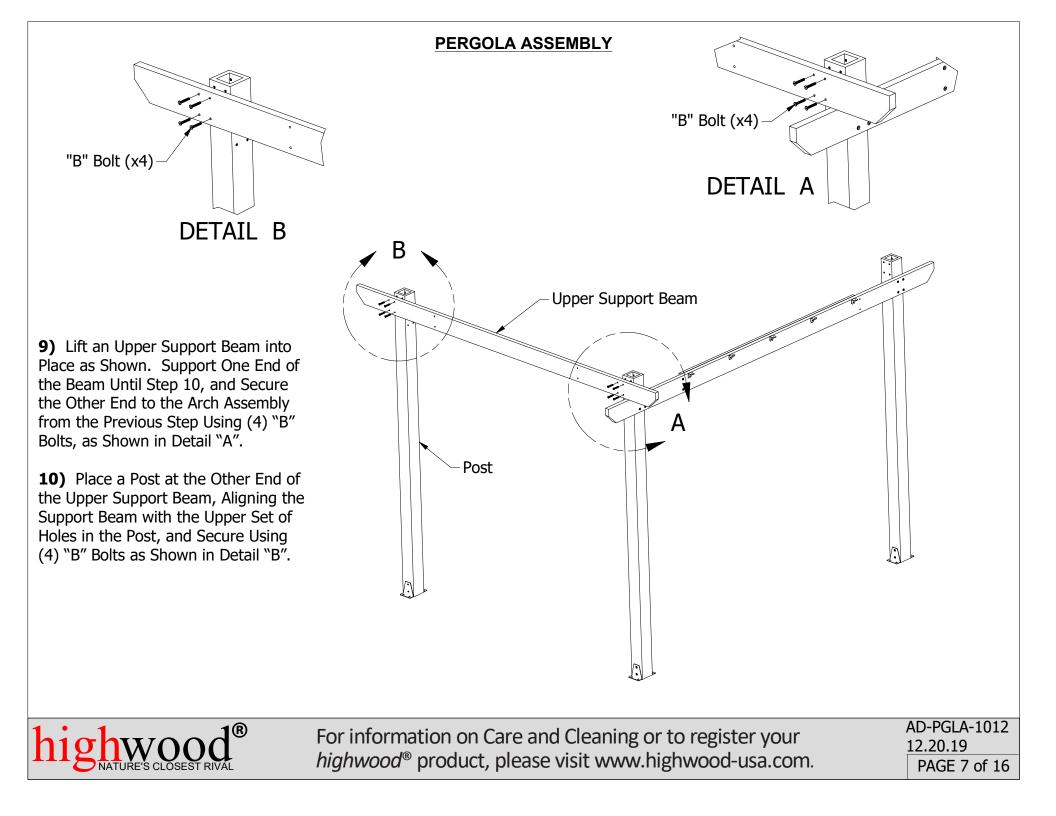

**12)** Place a Post at the Other End of the Lower Support Beam, Aligning the Support Beam with the Lower Set of Holes in the Post, and Secure Using (4) "B" Bolts as Shown in Detail "B". At this Point the Pergola Will Stand without Need for Additional Supports.

Upper Support Beam

**15)** Attach the Remaining (2) Upper Support Beams Using (16) "B" Bolts, as Shown to the Right and in Detail "A". These Should be Installed on the Opposite Sides of Each Post as the Upper Support Beams Installed Previously. Quick Tip: Do not Fully Tighten Bolts Until all Bolts are Aligned and Started. "B" Bolt (x4) DETAIL A AD-PGLA-1012 For information on Care and Cleaning or to register your 12.20.19 *highwood*<sup>®</sup> product, please visit www.highwood-usa.com. PAGE 11 of 16