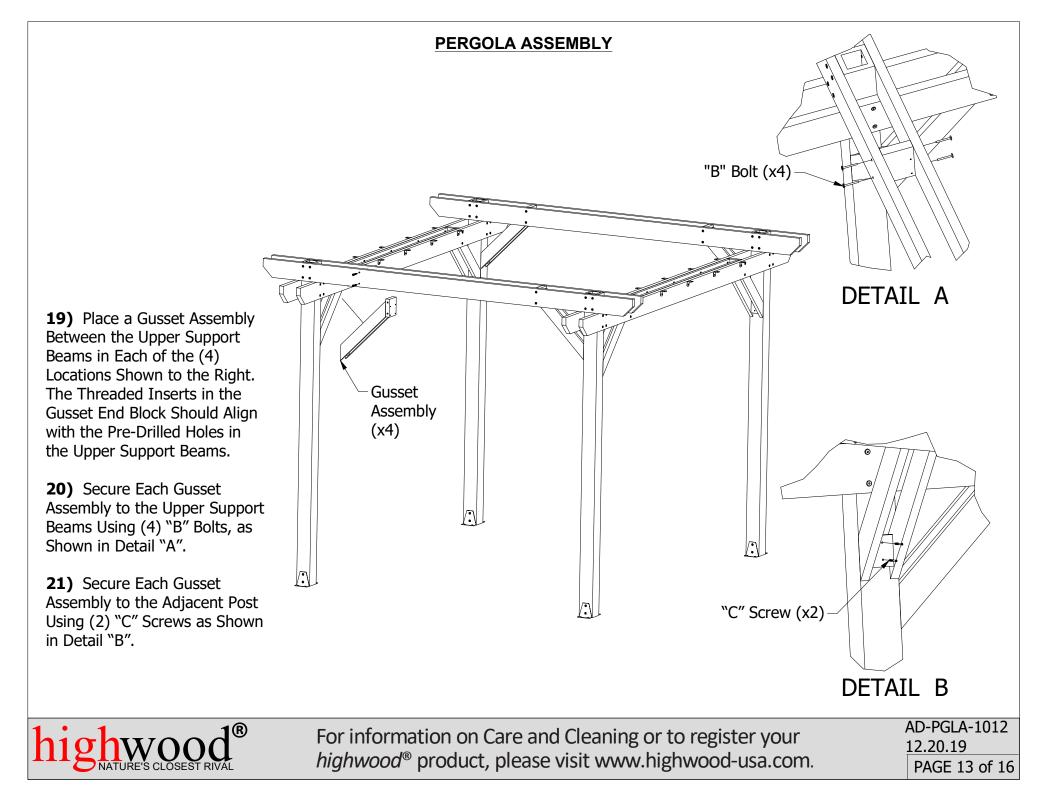

wn in Detail ``Α″.

**12)** Place a Post at the Other End of the Lower Support Beam, Aligning the Support Beam with the Lower Set of Holes in the Post, and Secure Using (4) "B" Bolts as Shown in Detail "B". At this Point the Pergola Will Stand without Need for Additional Supports.







Upper Support Beam

**15)** Attach the Remaining (2) Upper Support Beams Using (16) "B" Bolts, as Shown to the Right and in Detail "A". These Should be Installed on the Opposite Sides of Each Post as the Upper Support Beams Installed Previously. Quick Tip: Do not Fully Tighten Bolts Until all Bolts are Aligned and Started. "B" Bolt (x4) DETAIL A AD-PGLA-1012 For information on Care and Cleaning or to register your 12.20.19 *highwood*<sup>®</sup> product, please visit www.highwood-usa.com. PAGE 11 of 16











PAGE 16 of 16