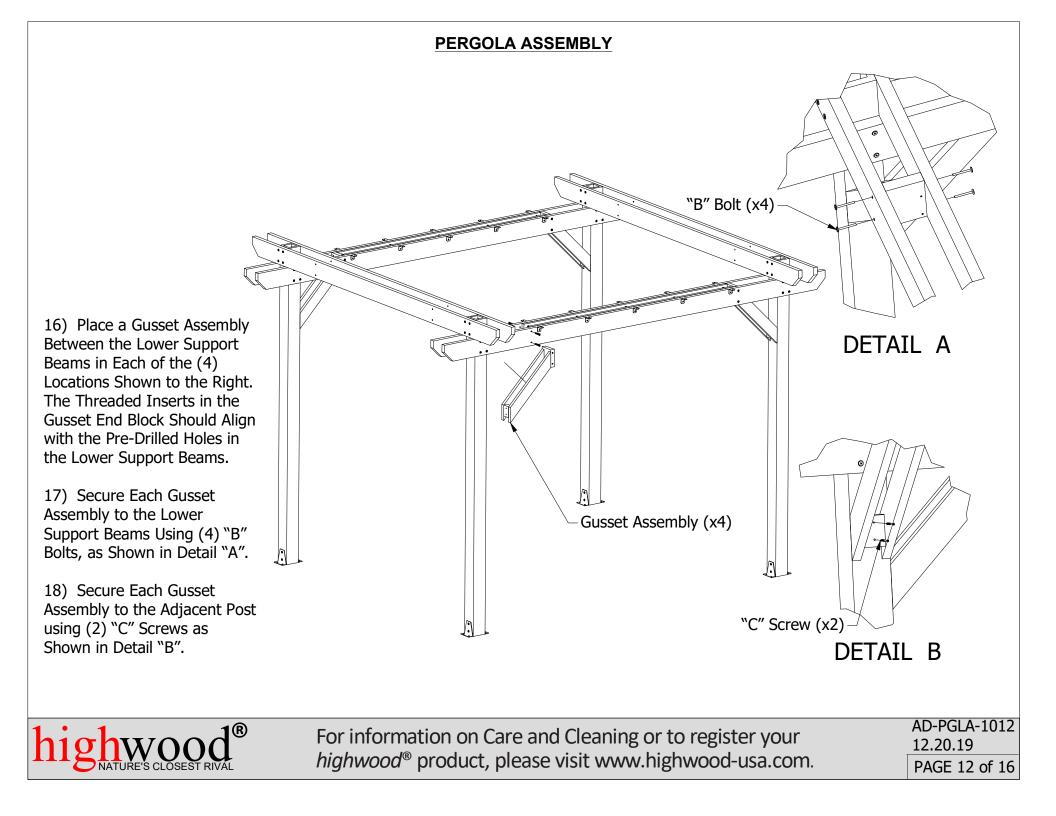

hown in Detail ``Α″.

**12)** Place a Post at the Other End of the Lower Support Beam, Aligning the Support Beam with the Lower Set of Holes in the Post, and Secure Using (4) "B" Bolts as Shown in Detail "B". At this Point the Pergola Will Stand without Need for Additional Supports.







Upper Support Beam

**15)** Attach the Remaining (2) Upper Support Beams Using (16) "B" Bolts, as Shown to the Right and in Detail "A". These Should be Installed on the Opposite Sides of Each Post as the Upper Support Beams Installed Previously. Quick Tip: Do not Fully Tighten Bolts Until all Bolts are Aligned and Started. "B" Bolt (x4) DETAIL A AD-PGLA-1012 For information on Care and Cleaning or to register your 12.20.19 *highwood*<sup>®</sup> product, please visit www.highwood-usa.com. PAGE 11 of 16











PAGE 16 of 16