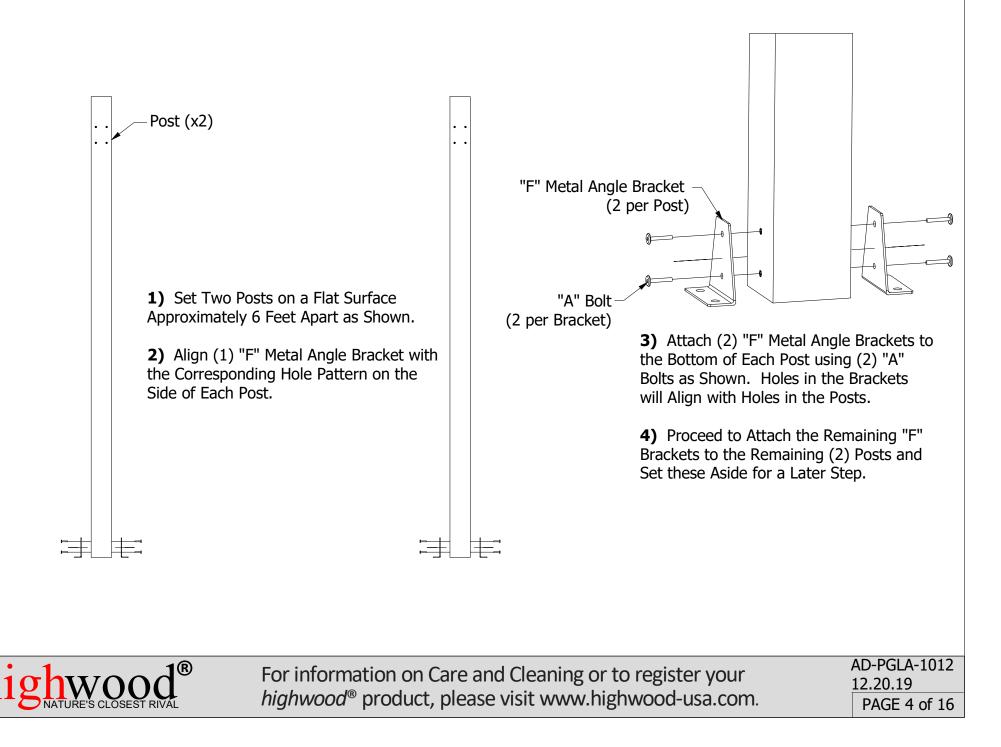

"F". The Brackets will Support Up to a  $\frac{5}{16}$ " Diameter

113 5/8" AD-PGLA-1012 12.20.19 PAGE 6 of 16

**11)** Lift a Lower Support Beam into Place as Shown with Brackets Facing Outward. Support One End of the Beam Until Step 12, and Secure the Other End to the Post Using (4) "B" Bolts, as Shown in Detail ``Α″.