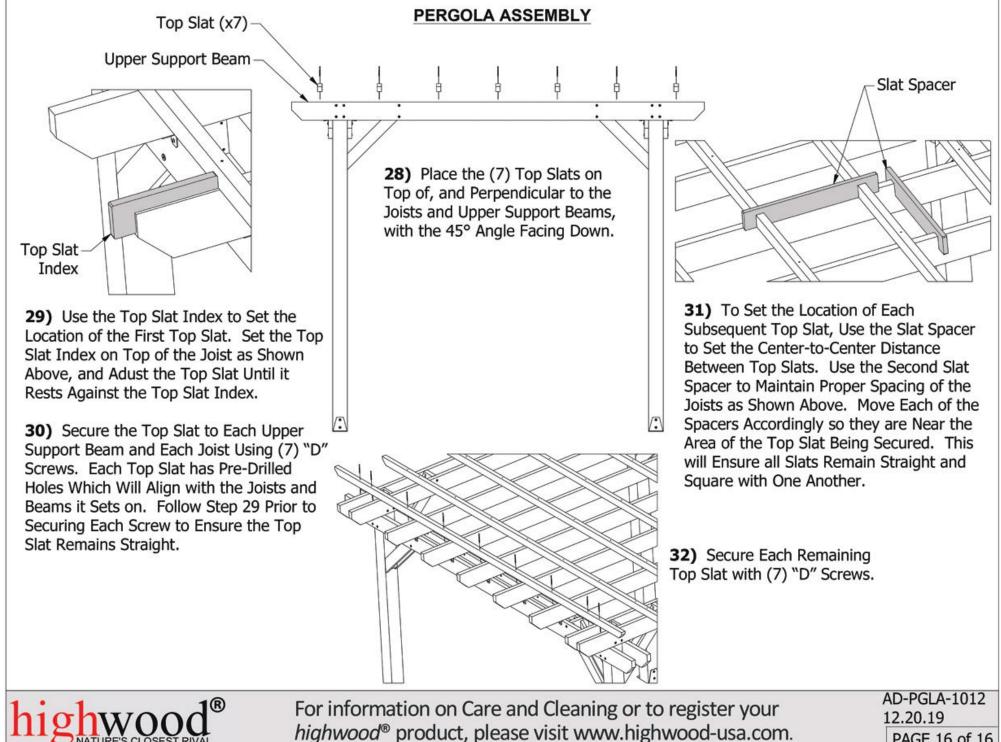

Detail ``Α″.

**12)** Place a Post at the Other End of the Lower Support Beam, Aligning the Support Beam with the Lower Set of Holes in the Post, and Secure Using (4) "B" Bolts as Shown in Detail "B". At this Point the Pergola Will Stand without Need for Additional Supports.







Upper Support Beam

**15)** Attach the Remaining (2) Upper Support Beams Using (16) "B" Bolts, as Shown to the Right and in Detail "A". These Should be Installed on the Opposite Sides of Each Post as the Upper Support Beams Installed Previously. Quick Tip: Do not Fully Tighten Bolts Until all Bolts are Aligned and Started. "B" Bolt (x4) DETAIL A AD-PGLA-1012 For information on Care and Cleaning or to register your 12.20.19 *highwood*<sup>®</sup> product, please visit www.highwood-usa.com. PAGE 11 of 16











PAGE 16 of 16