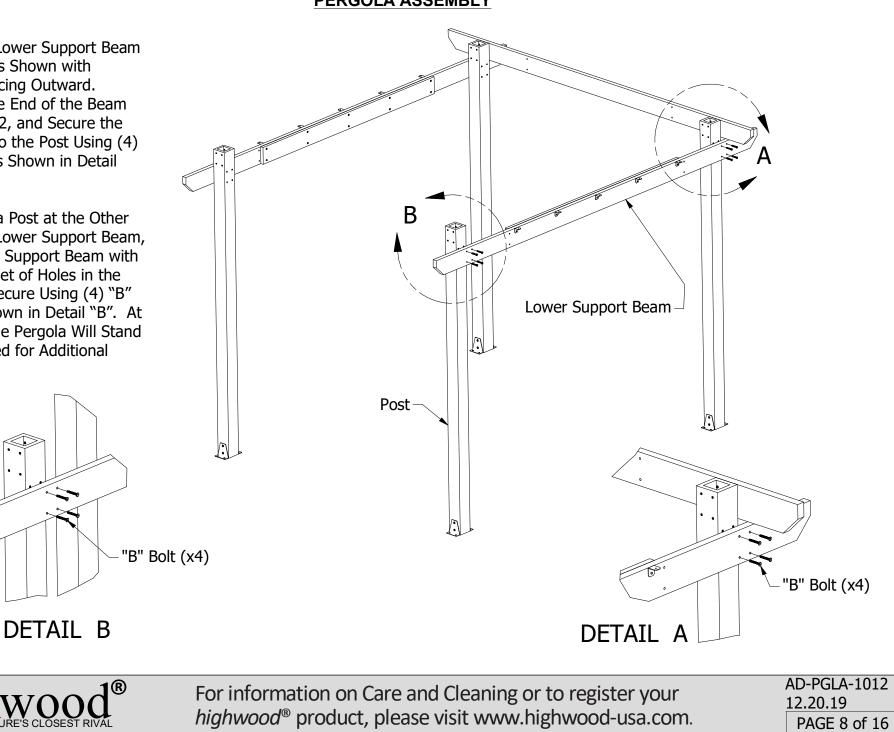

"F". The Brackets will Support Up to a  $\frac{5}{16}$ " Diameter

113 5/8" AD-PGLA-1012 12.20.19 PAGE 6 of 16

**11)** Lift a Lower Support Beam into Place as Shown with Brackets Facing Outward. Support One End of the Beam Until Step 12, and Secure the Other End to the Post Using (4) "B" Bolts, as Shown in Detail ``Α″.

**12)** Place a Post at the Other End of the Lower Support Beam, Aligning the Support Beam with the Lower Set of Holes in the Post, and Secure Using (4) "B" Bolts as Shown in Detail "B". At this Point the Pergola Will Stand without Need for Additional Supports.