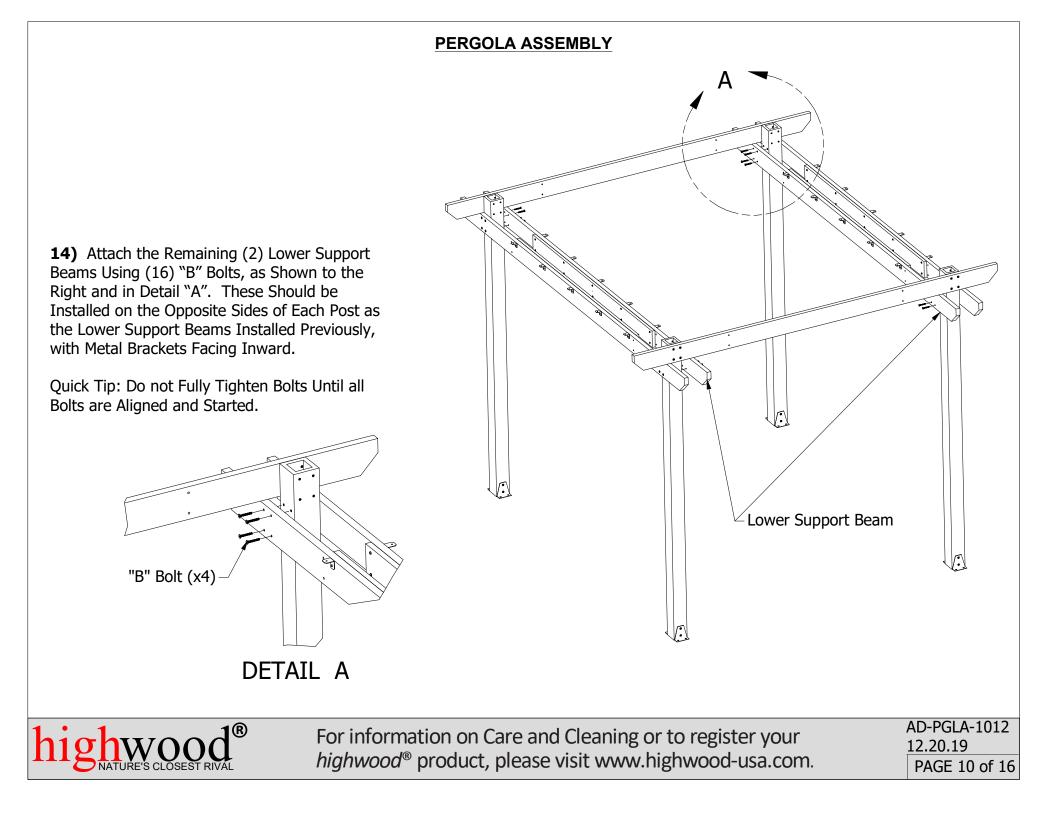

Upper Support Beam

**15)** Attach the Remaining (2) Upper Support Beams Using (16) "B" Bolts, as Shown to the Right and in Detail "A". These Should be Installed on the Opposite Sides of Each Post as the Upper Support Beams Installed Previously. Quick Tip: Do not Fully Tighten Bolts Until all Bolts are Aligned and Started. "B" Bolt (x4) DETAIL A AD-PGLA-1012 For information on Care and Cleaning or to register your 12.20.19 *highwood*<sup>®</sup> product, please visit www.highwood-usa.com. PAGE 11 of 16