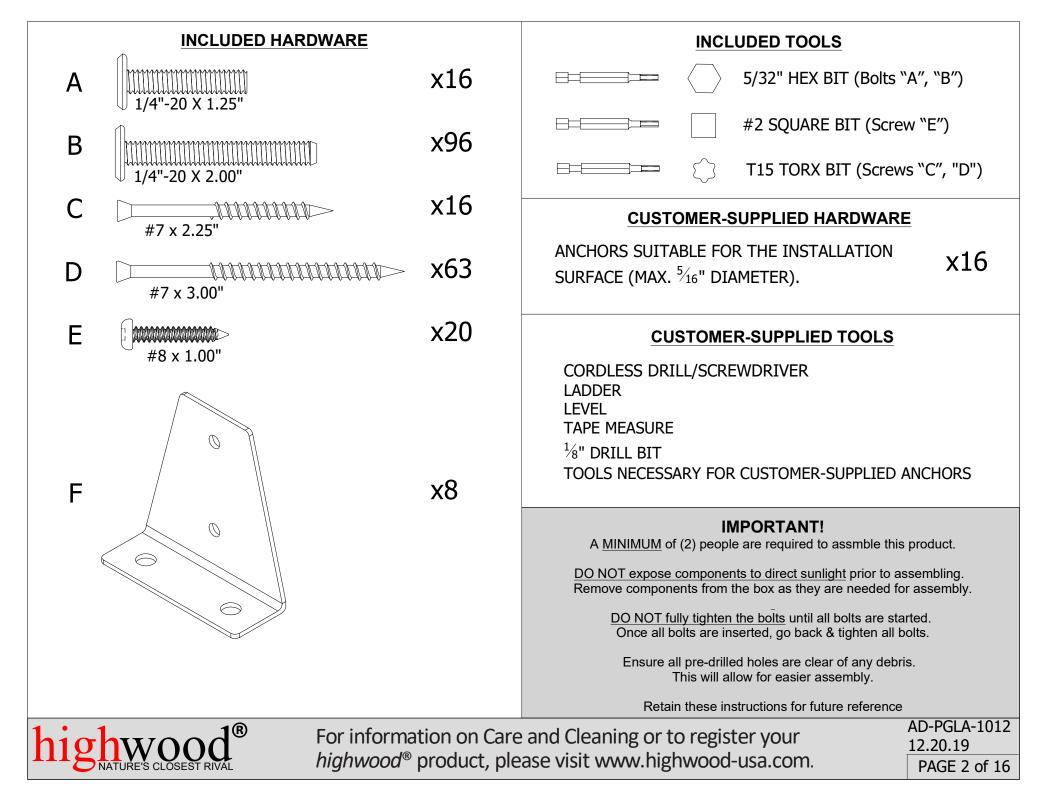

7) Stand the Arch Assembly Up and Move to the Desired Location. If a Specific Orientation is Desired, Measure from Each Post to the Edge of an Adjacent Surface or Structure, Making Adjustments to Each Post as Needed to Achieve Equal Measurements. This Will Ensure the Pergola is Square with the Surface it Sits on, such as a Patio or Deck. Space the Bottoms of the Posts to Ensure the Spacing Shown Below.



8) Once the Arch is in the Desired Location, Support or Add Braces to Hold it Upright While it is Anchored to the Ground. Using Anchors (not included) Appropriate for the Anchoring Surface, Secure the Arch Using (2) Anchors in Each Metal Angle Bracket

"F". The Brackets will Support Up to a  $\frac{5}{16}$ " Diameter

113 5/8" AD-PGLA-1012 12.20.19 PAGE 6 of 16



**11)** Lift a