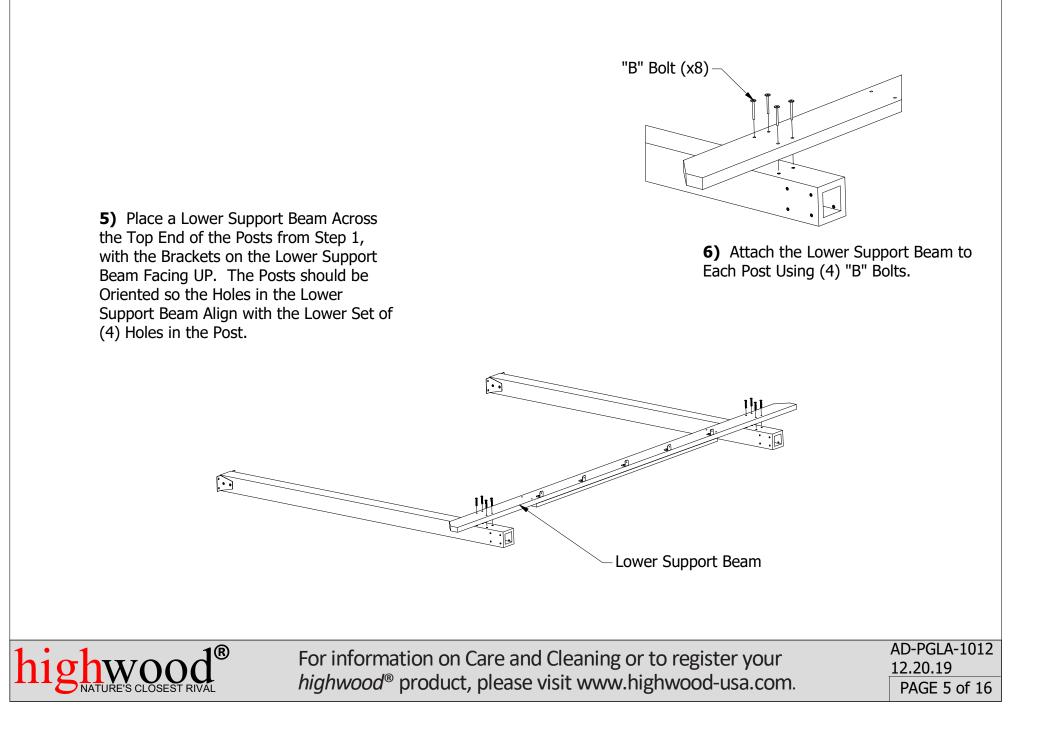

7) Stand the Arch Assembly Up and Move to the Desired Location. If a Specific Orientation is Desired, Measure from Each Post to the Edge of an Adjacent Surface or Structure, Making Adjustments to Each Post as Needed to Achieve Equal Measurements. This Will Ensure the Pergola is Square with the Surface it Sits on, such as a Patio or Deck. Space the Bottoms of the Posts to Ensure the Spacing Shown Below.

8) Once the Arch is in the Desired Location, Support or Add Braces to Hold it Upright While it is Anchored to the Ground. Using Anchors (not included) Appropriate for the Anchoring Surface, Secure the Arch Using (2) Anchors in Each Metal Angle Bracket

"F". The Brackets will Support Up to a  $\frac{5}{16}$ " Diameter

113 5/8" AD-PGLA-1012 12.20.19 PAGE 6 of 16

**11)** Lift a Lower Support Beam into Place as Shown with Brackets Facing Outward. Support One End of the Beam Until Step 12, and Secure the Other End to the Post Using (4) "B" Bolts, as Shown in Detail ``Α″.