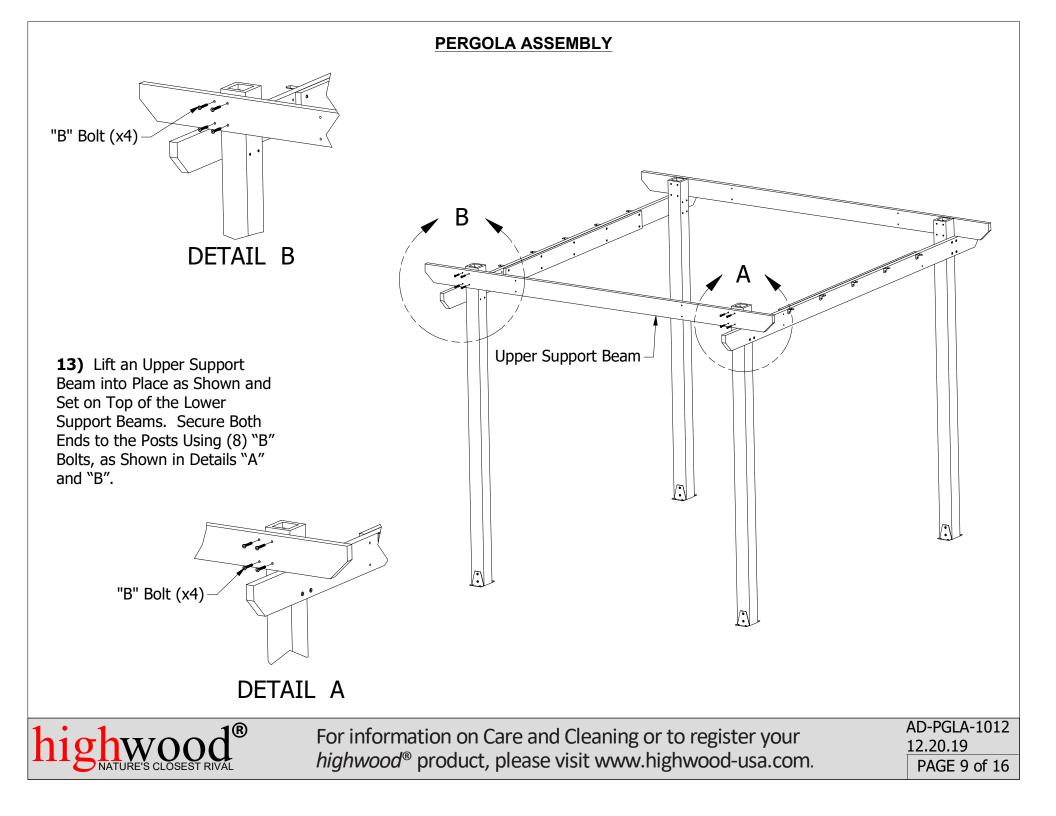

Upper Support Beam

**15)** Attach the Remaining (2) Upper Support Beams Using (16) "B" Bolts, as Shown to the Right and in Detail "A". These Should be Installed on the Opposite Sides of Each Post as the Upper Support Beams Installed Previously. Quick Tip: Do not Fully Tighten Bolts Until all Bolts are Aligned and Started. "B" Bolt (x4) DETAIL A AD-PGLA-1012 For information on Care and Cleaning or to register your 12.20.19 *highwood*<sup>®</sup> product, please visit www.highwood-usa.com. PAGE 11 of 16