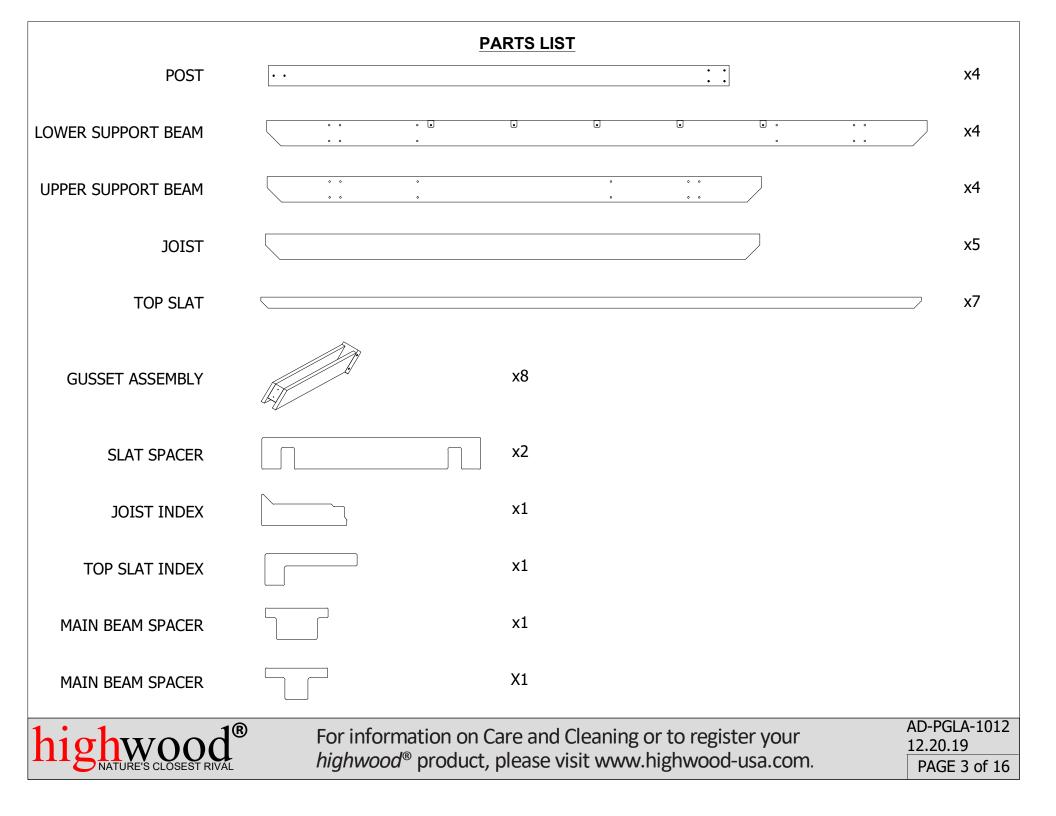

7) Stand the Arch Assembly Up and Move to the Desired Location. If a Specific Orientation is Desired, Measure from Each Post to the Edge of an Adjacent Surface or Structure, Making Adjustments to Each Post as Needed to Achieve Equal Measurements. This Will Ensure the Pergola is Square with the Surface it Sits on, such as a Patio or Deck. Space the Bottoms of the Posts to Ensure the Spacing Shown Below.



8) Once the Arch is in the Desired Location, Support or Add Braces to Hold it Upright While it is Anchored to the Ground. Using Anchors (not included) Appropriate for the Anchoring Surface, Secure the Arch Using (2) Anchors in Each Metal Angle Bracket

"F". The Brackets will Support Up to a  $\frac{5}{16}$ " Diameter

113 5/8" AD-PGLA-1012 12.20.19 PAGE 6 of 16



**11)** Lift a L