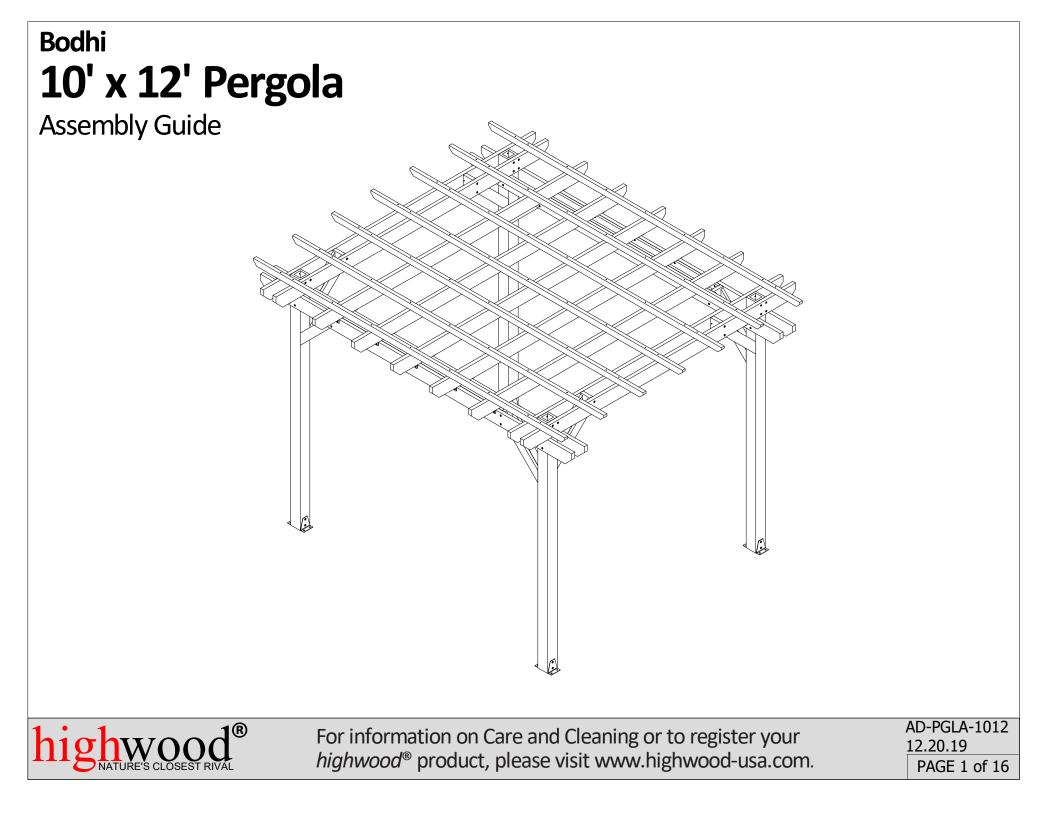

7) Stand the Arch Assembly Up and Move to the Desired Location. If a Specific Orientation is Desired, Measure from Each Post to the Edge of an Adjacent Surface or Structure, Making Adjustments to Each Post as Needed to Achieve Equal Measurements. This Will Ensure the Pergola is Square with the Surface it Sits on, such as a Patio or Deck. Space the Bottoms of the Posts to Ensure the Spacing Shown Below.



8) Once the Arch is in the Desired Location, Support or Add Braces to Hold it Upright While it is Anchored to the Ground. Using Anchors (not included) Appropriate for the Anchoring Surface, Secure the Arch Using (2) Anchors in Each Metal Angle Bracket

"F". The Brackets will Support Up to a  $\frac{5}{16}$ " Diameter

113 5/8" AD-PGLA-1012 12.20.19 PAGE 6 of 16



**11)** Lift